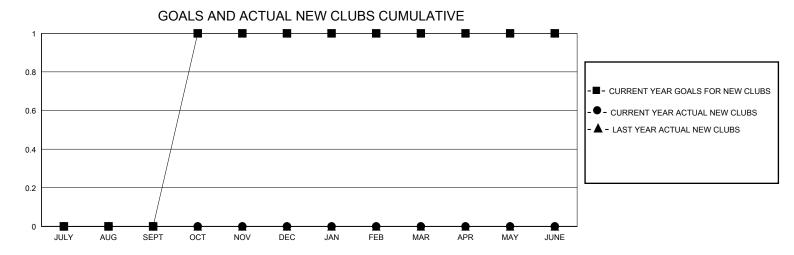

## District 6 C

Results as of: 5/31/2024

| GMT:          |               | GMT CA      |               |                               |                       |                         |                                                    |  |
|---------------|---------------|-------------|---------------|-------------------------------|-----------------------|-------------------------|----------------------------------------------------|--|
|               | Club          | s           |               | Members RESULTS FOR 2023-2024 |                       |                         |                                                    |  |
|               | RESULTS FOR   | R 2023-2024 |               |                               |                       |                         |                                                    |  |
| QUARTER       | NEW CLUB GOAL | NEW CLUBS   | DROPPED CLUBS | QUARTER MEMB                  | ER GROWTH NET<br>GOAL | MEMBER GROWTH<br>ACTUAL | DROPPED<br>MEMBERS ACTUAL<br>(including transfers) |  |
| JULY/AUG/SEPT | 0             | 0           | 0             | JULY/AUG/SEPT                 | 0                     | 8                       | 12                                                 |  |
| OCT/NOV/DEC   | 1             | 0           | 0             | OCT/NOV/DEC                   | 0                     | 9                       | 28                                                 |  |
| JAN/FEB/MAR   | 0             | 0           | 0             | JAN/FEB/MAR                   | 0                     | 16                      | 11                                                 |  |
| APR/MAY/JUNE  | 0             | 0           | 0             | APR/MAY/JUNE                  | 0                     | 12                      | 4                                                  |  |