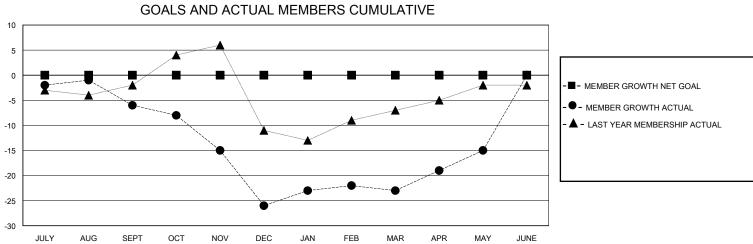

## District 6 C

Results as of: 5/31/2024

| GMT:          |               | GMT CA      |               |                               |                       |                         |                                                    |  |
|---------------|---------------|-------------|---------------|-------------------------------|-----------------------|-------------------------|----------------------------------------------------|--|
|               | Club          | s           |               | Members RESULTS FOR 2023-2024 |                       |                         |                                                    |  |
|               | RESULTS FOR   | R 2023-2024 |               |                               |                       |                         |                                                    |  |
| QUARTER       | NEW CLUB GOAL | NEW CLUBS   | DROPPED CLUBS | QUARTER MEMB                  | ER GROWTH NET<br>GOAL | MEMBER GROWTH<br>ACTUAL | DROPPED<br>MEMBERS ACTUAL<br>(including transfers) |  |
| JULY/AUG/SEPT | 0             | 0           | 0             | JULY/AUG/SEPT                 | 0                     | 8                       | 12                                                 |  |
| OCT/NOV/DEC   | 1             | 0           | 0             | OCT/NOV/DEC                   | 0                     | 9                       | 28                                                 |  |
| JAN/FEB/MAR   | 0             | 0           | 0             | JAN/FEB/MAR                   | 0                     | 16                      | 11                                                 |  |
| APR/MAY/JUNE  | 0             | 0           | 0             | APR/MAY/JUNE                  | 0                     | 12                      | 4                                                  |  |